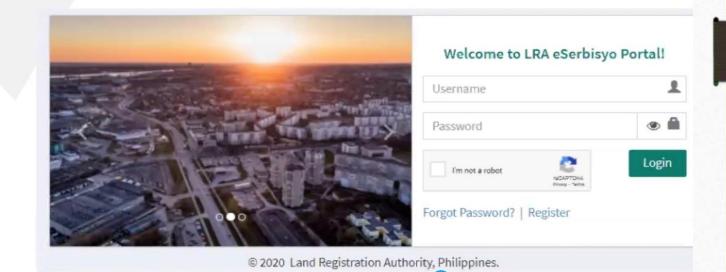

### eSerbisyo Portal (eSP)

The eSerbisyo Portal is a system that is accessible to the general public through the public internet wherein Clients can request for Certified True Copies ("CTC") o Titles. The eSP is accessible via <a href="https://www.eserbisyo.lra.gov.ph">www.eserbisyo.lra.gov.ph</a>.

Clients wanting to use the Portal shall need to register to get a valid User Account.

All requested documents shall be delivered to the Client's preferred address within the Philippines.

The eSerbisyo Portal was launched on April 16, 2021, and is available for use for requesting CTC of Land Titles.