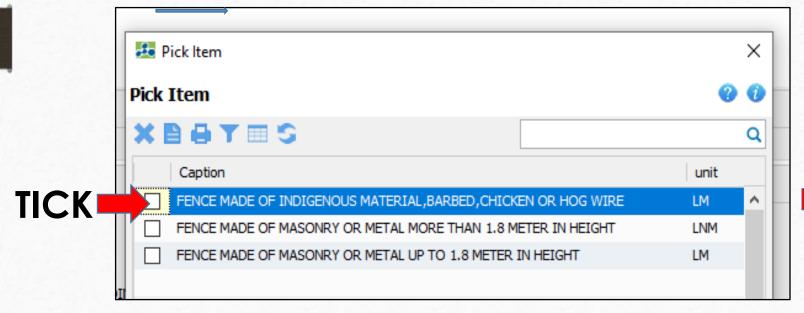

# Other requirements if applicable

(Section 302, No. 12 & 13)

- 1. Relocation Survey (with firewall and/or fence)
- 2. Topographic Survey (sloping area or near waterway/creek)
- 3. DPWH clearance (within national highway RROW)
- 4. CAAP clearance (for towers or within flight path)

#### DOCUMENTARY REQUIREMENTS FOR FENCING PERMIT APPLICATIONS

A. If applied together with the Building Permit Application

☐ 1. Duly accomplished & notarized Forms (4 original copies)

- & Fencing Permit
- ☐ 2. Follow application requirements for <u>Building Permit</u> (documentary & technical documents)
- 3. In addition, please submit the following: (4 sets, signed and sealed by GE)
  - ☐ a. Updated Relocation Survey Plan and Report
  - ☐ b. Detailed Topographic Plan of the site and immediate vicinity
- ☐ 4. Fencing detailed plans and technical documents signed and sealed by Designed Professionals (4-sets)
- ☐ 5. Design analysis for concrete and steel structures, signed and sealed by CE/Structural Engineer (If more than 2-meters in height); 4 sets
- ☐ 6. Location and Site Development Plan (4 sets)
- B. If applied separately:
  - ☐ 1. All requirements above

#### A. If applied together with the Building Permit Application:

- 1. Duly accomplished & notarized Unified Application & Fencing Permit Forms (4 original copies)
- 2. Follow application requirements for <u>Building Permit</u> (documentary & technical documents)
- 3. In addition, please submit the following: (4 sets, signed and sealed by GE)
   a. Updated Relocation Survey Plan and Report
  - ☐ b. Detailed Topographic Plan of the site and immediate vicinity
- 4. Fencing detailed plans and technical documents signed and sealed by Designed Professionals (4-sets)
- 5. Design analysis for concrete and steel structures, signed and sealed by CE/Structural Engineer (If more than 2-meters in height); 4 sets
- ☐ 6. Location and Site Development Plan (4 sets)