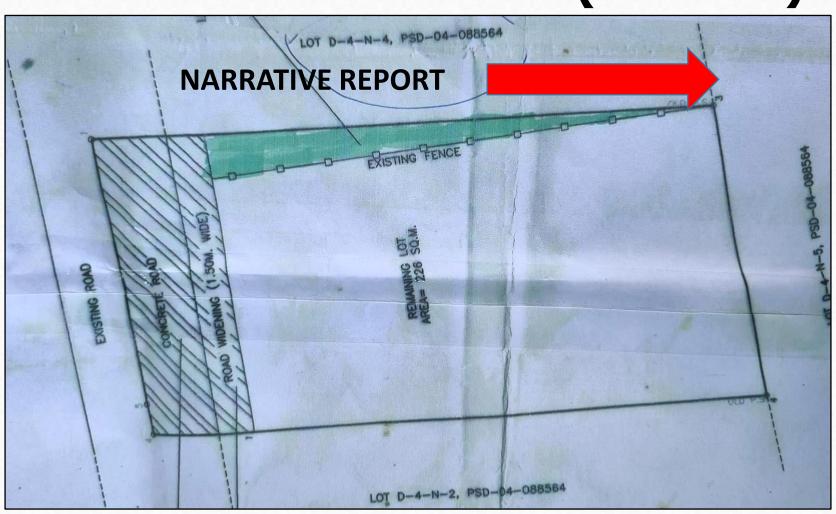

## **RELOCATION SURVEY (as-built)**

### Columns and foundations should be within the property line