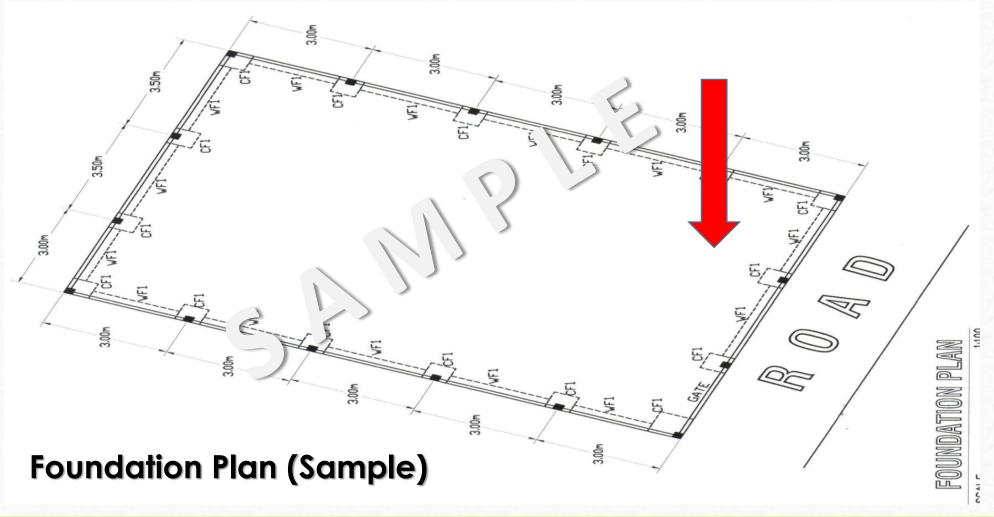

Permit Forms (4 original copies)
- 2. Follow application requirements for <u>Building Permit</u> (documentary & technical documents)
- 3. In addition, please submit the following: (4 sets, signed and sealed by GE)
   a. Updated Relocation Survey Plan and Report
  - ☐ b. Detailed Topographic Plan of the site and immediate vicinity
- 4. Fencing detailed plans and technical documents signed and sealed by Designed Professionals (4-sets)
- 5. Design analysis for concrete and steel structures, signed and sealed by CE/Structural Engineer (If more than 2-meters in height); 4 sets
- ☐ 6. Location and Site Development Plan (4 sets)

#### B. If applied separately:

□ 1. All requirements above

## **RELOCATION SURVEY (as-built)**





### Columns and foundations should be within the property line







### FIREWALL (Section 704, No. 4)

### C. Footprint Based on Firewall Provisions, allowed firewall

- 1. Low Density Residential (R-1) none
- 2. Medium Density Residential (R-2) 1 side\* (\*-with limitation)
- 3. High Density Residential (R-3) may be allowed on 2 sides\*
- 4. Townhouse Residential (R-4) may be allowed on 2 sides\*
- 5. Residential Condominium (R-5) may be allowed on 2 sides\*

\*Provided that the applicant shall secure a written notarized consent or waiver from the adjacent lot owner together with relocation or verification survey from a duly licensed Geodetic Engineer