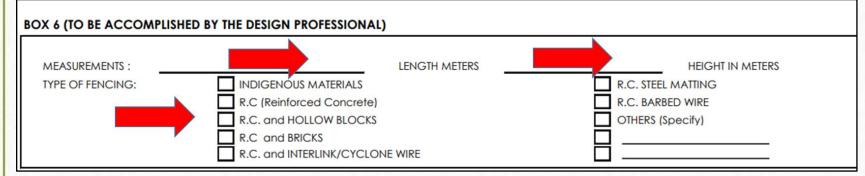

#### DOCUMENTARY REQUIREMENTS FOR FENCING PERMIT APPLICATIONS

A. If applied together with the Building Permit Application

☐ 1. Duly accomplished & notarized Forms (4 original copies)

- & Fencing Permit
- ☐ 2. Follow application requirements for <u>Building Permit</u> (documentary & technical documents)
- 3. In addition, please submit the following: (4 sets, signed and sealed by GE)
  - ☐ a. Updated Relocation Survey Plan and Report
  - ☐ b. Detailed Topographic Plan of the site and immediate vicinity
- ☐ 4. Fencing detailed plans and technical documents signed and sealed by Designed Professionals (4-sets)
- ☐ 5. Design analysis for concrete and steel structures, signed and sealed by CE/Structural Engineer (If more than 2-meters in height); 4 sets
- ☐ 6. Location and Site Development Plan (4 sets)
- B. If applied separately:
  - ☐ 1. All requirements above

#### A. If applied together with the Building Permit Application:

- 1. Duly accomplished & notarized Unified Application & Fencing Permit Forms (4 original copies)
- 2. Follow application requirements for <u>Building Permit</u> (documentary & technical documents)
- 3. In addition, please submit the following: (4 sets, signed and sealed by GE)
   a. Updated Relocation Survey Plan and Report
  - ☐ b. Detailed Topographic Plan of the site and immediate vicinity
- 4. Fencing detailed plans and technical documents signed and sealed by Designed Professionals (4-sets)
- 5. Design analysis for concrete and steel structures, signed and sealed by CE/Structural Engineer (If more than 2-meters in height); 4 sets
- ☐ 6. Location and Site Development Plan (4 sets)