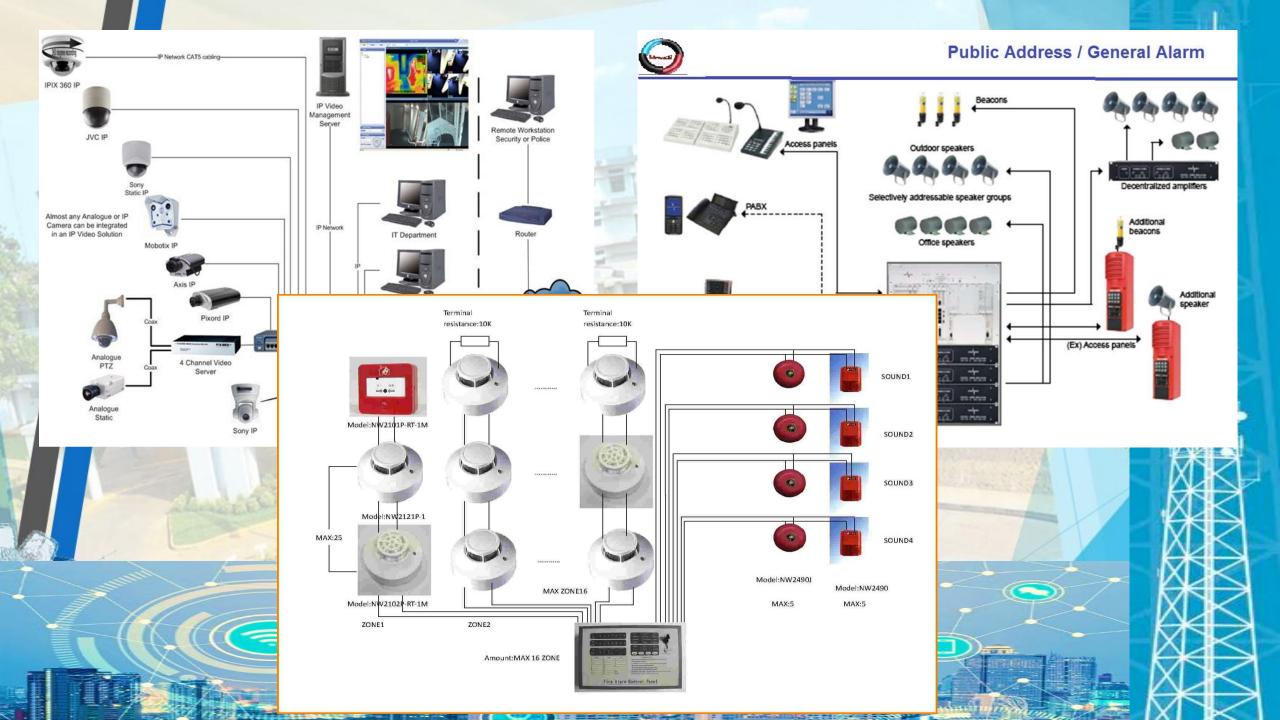

# Sample of Detailed Plan (Telecommunication System)

FIRE ALARM MANUAL PULL STATION AND HORN INSTALLATION DETAIL

EC-8 NOT TO SCALE

4 SMOKE DETECTOR MOUNTING DETAIL SCALE

SPEAKER-STROBE, MANUAL PULL STATION AND FIREMAN'S TELEPHONE JACK MOUNTING DETAIL

SCALE

EC-9

2 DOME TYPE CAMERA MOUNTING DETAIL

SCALE

NTS

Single Line Diagran