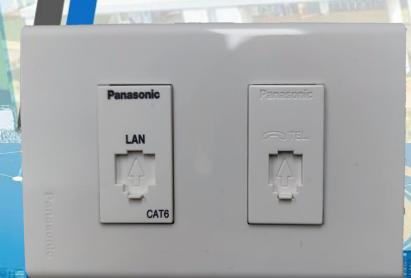

# Sample of Detailed Plan (Telecommunication System)

FIRE ALARM MANUAL PULL STATION AND HORN INSTALLATION DETAIL

EC-8 NOT TO SCALE

4 SMOKE DETECTOR MOUNTING DETAIL SCALE

SPEAKER-STROBE, MANUAL PULL STATION AND FIREMAN'S TELEPHONE JACK MOUNTING DETAIL

SCALE

EC-9

2 DOME TYPE CAMERA MOUNTING DETAIL

SCALE

NTS

Single Line Diagran