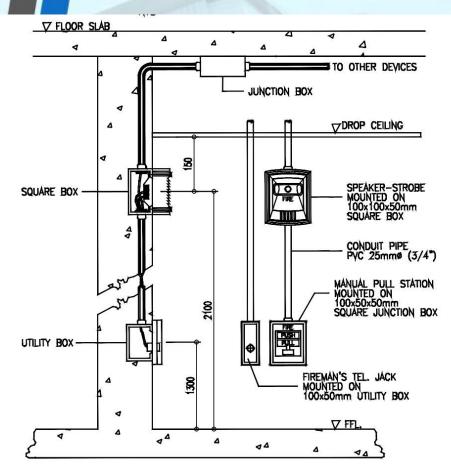

# Sample of Detailed Plan (Telecommunication System)

FIRE ALARM MANUAL PULL STATION AND HORN INSTALLATION DETAIL

EC-8 NOT TO SCALE

4 SMOKE DETECTOR MOUNTING DETAIL SCALE

SPEAKER-STROBE, MANUAL PULL STATION AND FIREMAN'S TELEPHONE JACK MOUNTING DETAIL