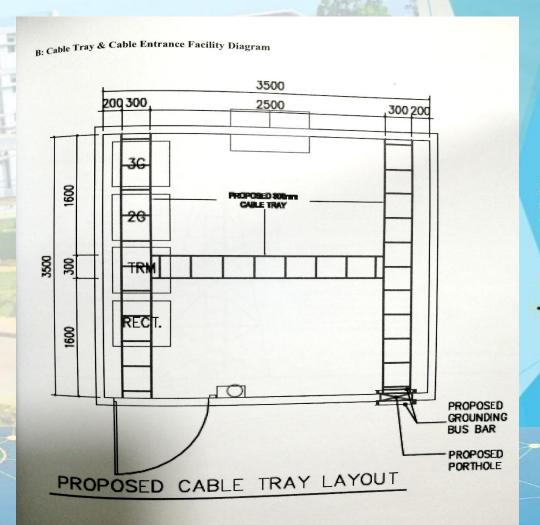

# Sample of Floor Plan (TELECOMMUNICATION SYSTEM)





# Sample of Detailed Plan (Telecommunication System)





FIRE ALARM MANUAL PULL STATION AND HORN INSTALLATION DETAIL

EC-8 NOT TO SCALE





4 SMOKE DETECTOR MOUNTING DETAIL SCALE



SPEAKER-STROBE, MANUAL PULL STATION AND FIREMAN'S TELEPHONE JACK MOUNTING DETAIL

SCALE

EC-9



2 DOME TYPE CAMERA MOUNTING DETAIL

SCALE

NTS











Single Line Diagran







# e. Bill of Materials & Cost Estimate

| ITEM