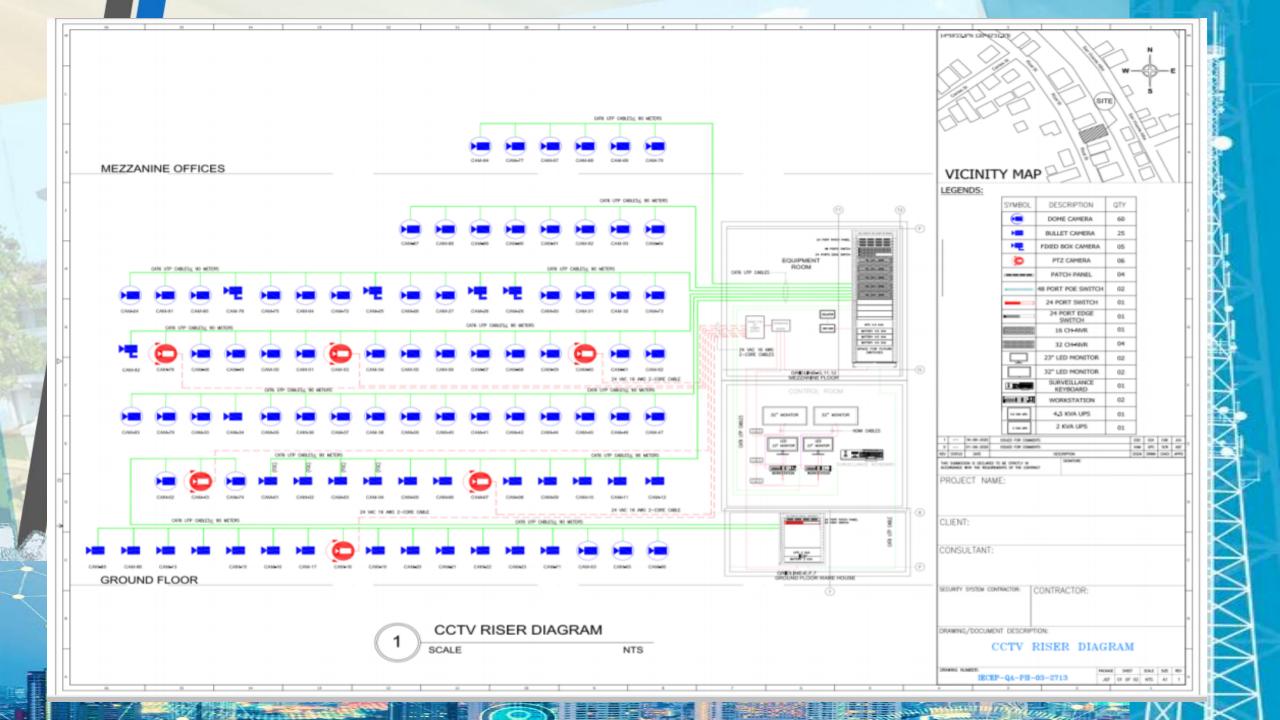

SCALE

EC-9

2 DOME TYPE CAMERA MOUNTING DETAIL

SCALE

NTS

Single Line Diagran