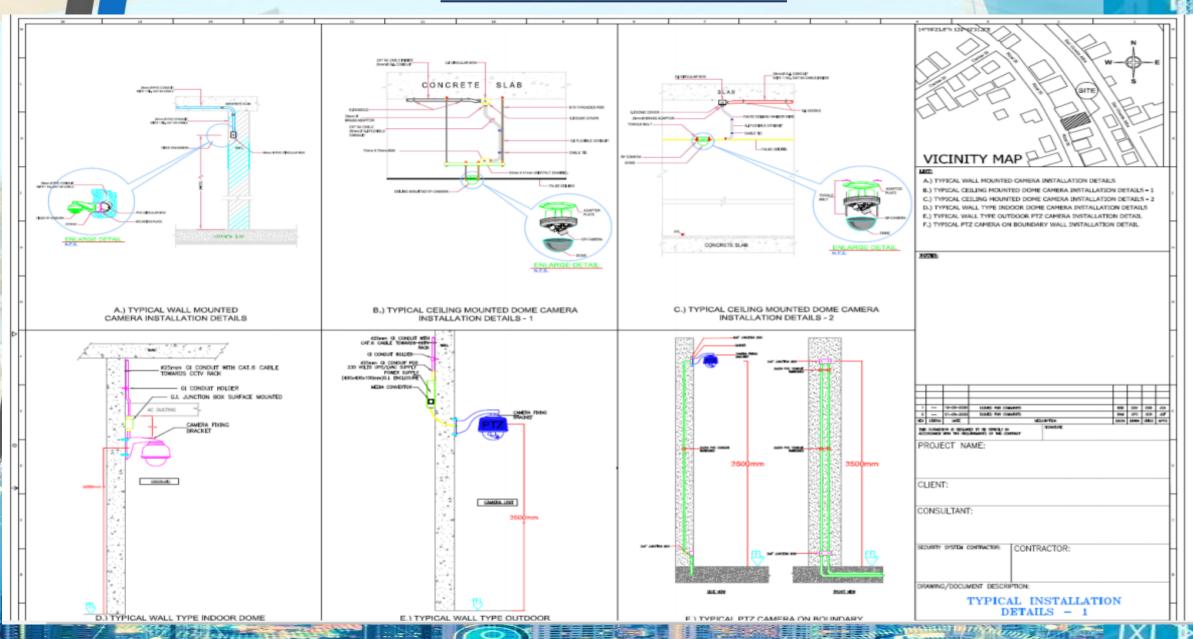

SCALE

EC-9

2 DOME TYPE CAMERA MOUNTING DETAIL

SCALE

NTS

Single Line Diagran