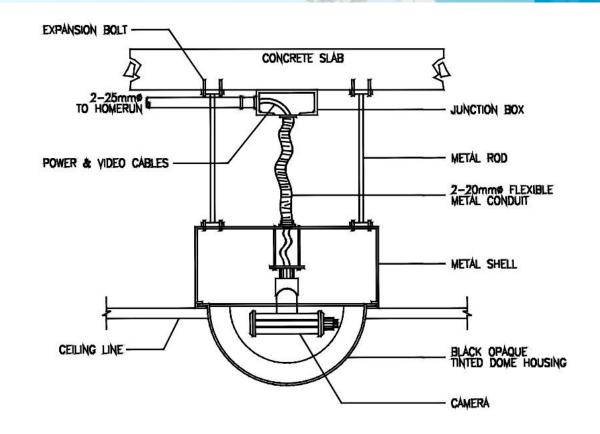

SCALE

EC-9

2 DOME TYPE CAMERA MOUNTING DETAIL

SCALE

NTS

Single Line Diagran