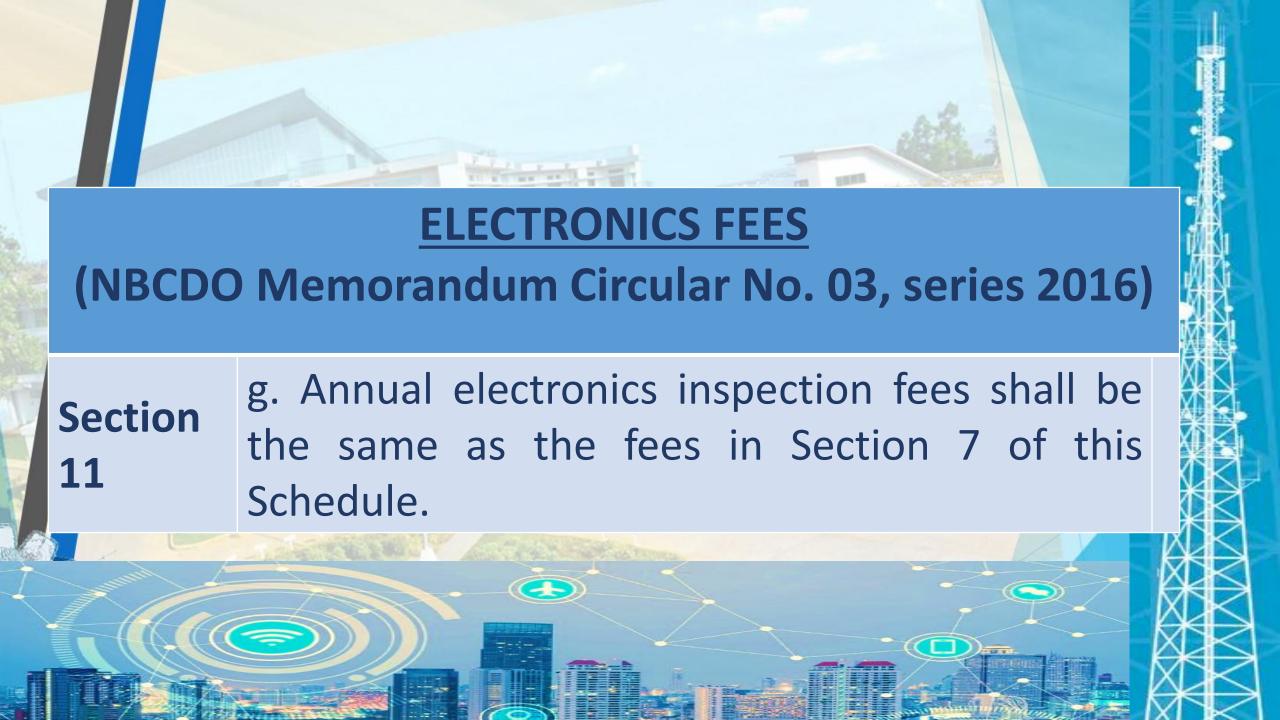

** Antenna towers/masts or other structures for installation of any electronic and/ or communications transmission/reception

₱1,000.00 per structure



(NBCDO Memorandum Circular No. 03, series 2016)

 Electronic or electronically-controlled indoor and outdoor signage's and display systems, including TV monitors, multi- media signs, etc.

h.

₱50.00 per unit



(NBCDO Memorandum Circular No. 03, series 2016)

#### Poles and attachment:

i. Per Pole (to be paid by owner)

**₱20.00** 

ii. Per attachment (to be paid by any entity who attaches to the pole of others).

₱20.00







(NBCDO Memorandum Circular No. 03, series 2016)

Other types or electronics or electronically- controlled
 device, apparatus, equipment, instrument or units not specifically identified above

₱50.00 per unit









- 1. National Building Code Of The Philippines
- 2. Philippine Electronics Code, Volume I Safety 1977
- 3. Philippine Electronics Code, Volume II - Building Telephone Facilities – 1994
- 4. Telecommunications Outside Plant

Networks - 1994





Telecommunications
Facilities
Distribution
System



#### **IECEP**

Institute of Electronics Engineers of the Philippines, Inc.
The Integrated Accredited Professional Organization of
Professional Electronics Engineers, Electronics Engineers and Electronics Technicians

by the Professional Regulations Commission, Republic of the Philippines (I-APO No.103)

Telecommunications
Facilities
Distributions
System - 2016





Fire Detection and Alarm
System



#### IECEP

Institute of Electronics Engineers of the Philippines, Inc.
The Integrated Accredi