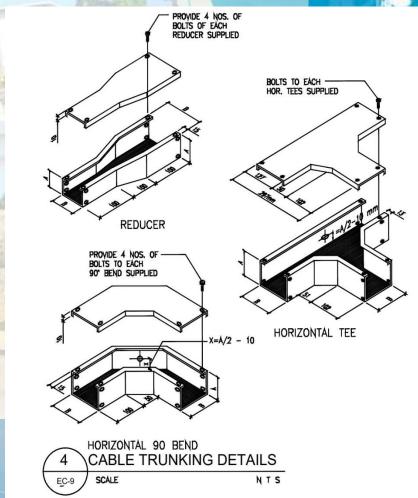

SCALE

EC-9

2 DOME TYPE CAMERA MOUNTING DETAIL

SCALE

NTS

Single Line Diagran