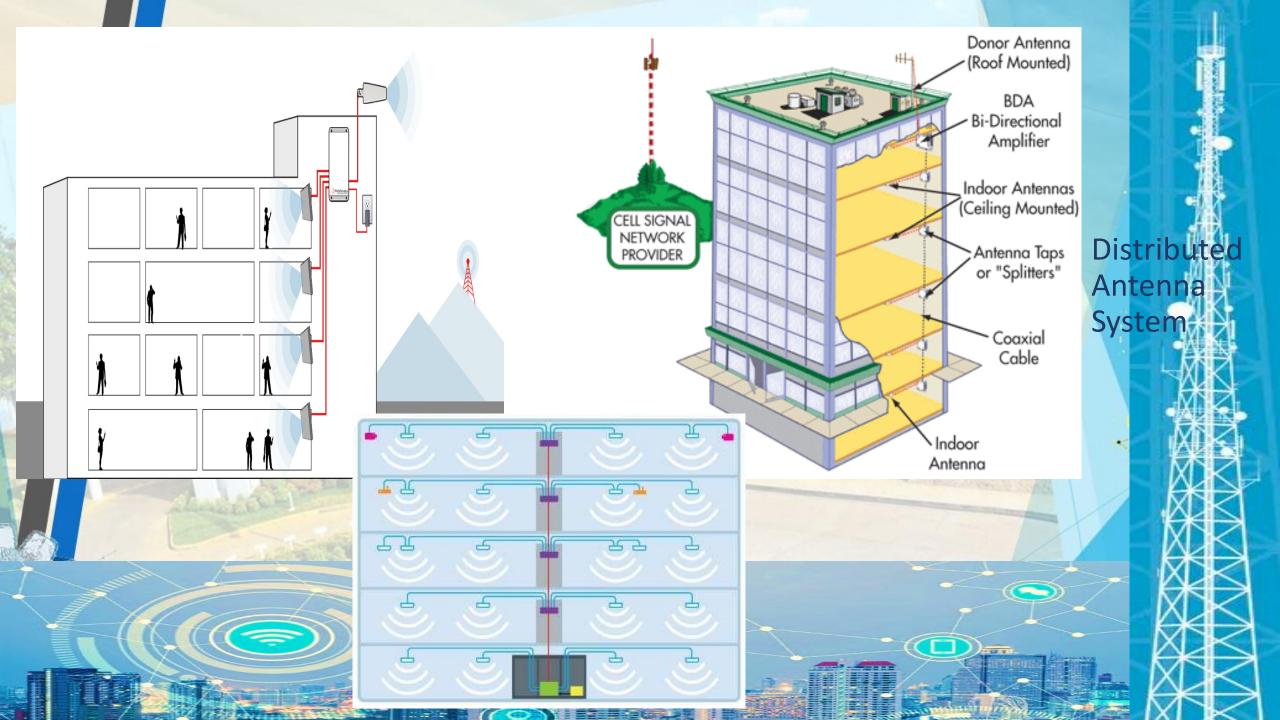

g.** Antenna towers/masts or other structures for installation of any electronic and/ or communications transmission/reception

₱1,000.00 per structure



(NBCDO Memorandum Circular No. 03, series 2016)

 Electronic or electronically-controlled indoor and outdoor signage's and display systems, including TV monitors, multi- media signs, etc.

h.

₱50.00 per unit



(NBCDO Memorandum Circular No. 03, series 2016)

#### Poles and attachment:

i. Per Pole (to be paid by owner)

**₱20.00** 

ii. Per attachment (to be paid by any entity who attaches to the pole of others).

₱20.00







(NBCDO Memorandum Circular No. 03, series 2016)

Other types or electronics or electronically- controlled
 device, apparatus, equipment, instrument or units not specifically identified above

₱50.00 per unit









- 1. National Building Code Of The Philippines
- 2. Philippine Electronics Code, Volume I Safety 1977
- 3. Philippine Electronics Code, Volume II - Building Telephone Facilities – 1994
- 4. Telecommunications Outside Plant

Networks - 1994





Telecommunications
Facilities
Distribution
System



#### **IECEP**

Institute of Electronics Engineers of the Philippines, Inc.
The Integrated Accredited Professional Organization of
Professional Electronics Engineers, Electronics Engineers and Electronics Technicians

by the Professional Regulations Commission, Republic of the Philippines (I-APO No.103)

Telecommunications
Facilities
Distributions
System - 2016





Fire Detection and Alarm
System



#### IECEP

Institute of Electronics Engineers of the Philippines, Inc.
The Integrated Accre