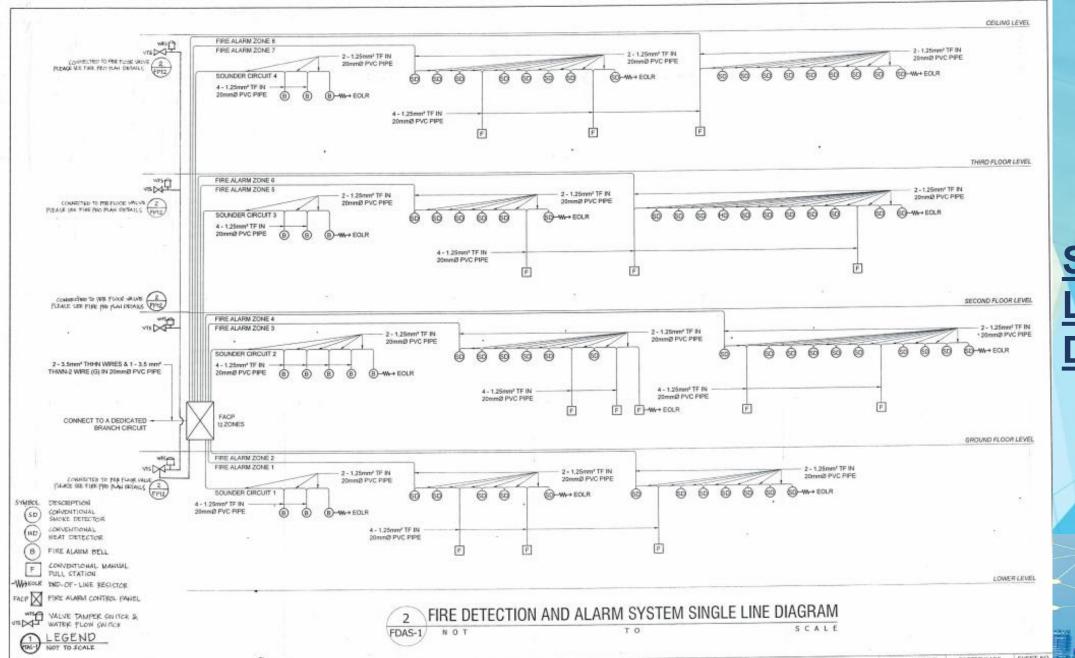

# Sample of Detailed Plan (Telecommunication System)

FIRE ALARM MANUAL PULL STATION AND HORN INSTALLATION DETAIL

EC-8 NOT TO SCALE

4 SMOKE DETECTOR MOUNTING DETAIL SCALE

SPEAKER-STROBE, MANUAL PULL STATION AND FIREMAN'S TELEPHONE JACK MOUNTING DETAIL