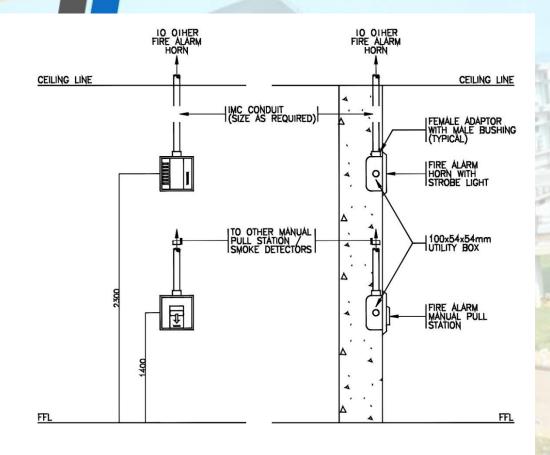

# Sample of Detailed Plan (Telecommunication System)

FIRE ALARM MANUAL PULL STATION AND HORN INSTALLATION DETAIL

EC-8 NOT TO SCALE

4 SMOKE DETECTOR MOUNTING DETAIL SCALE

SPEAKER-STROBE, MANUAL PULL STATION AND FIREMAN'S TELEPHONE JACK MOUNTING DETAIL