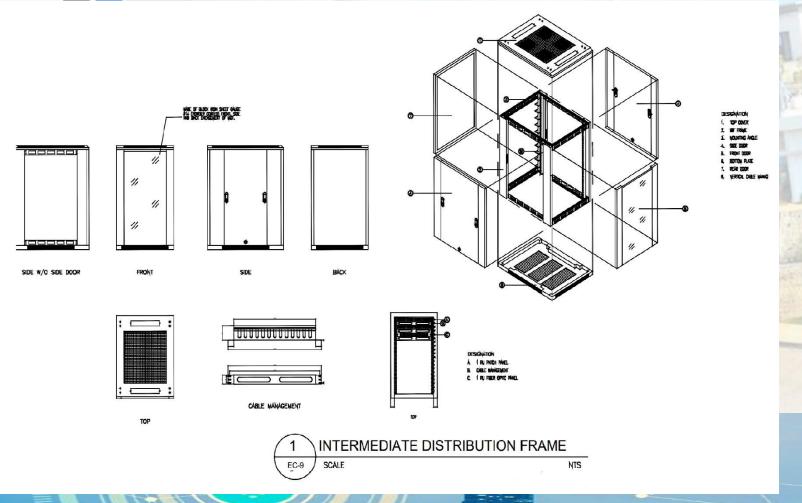

SCALE

EC-9

2 DOME TYPE CAMERA MOUNTING DETAIL

SCALE

NTS

Single Line Diagran