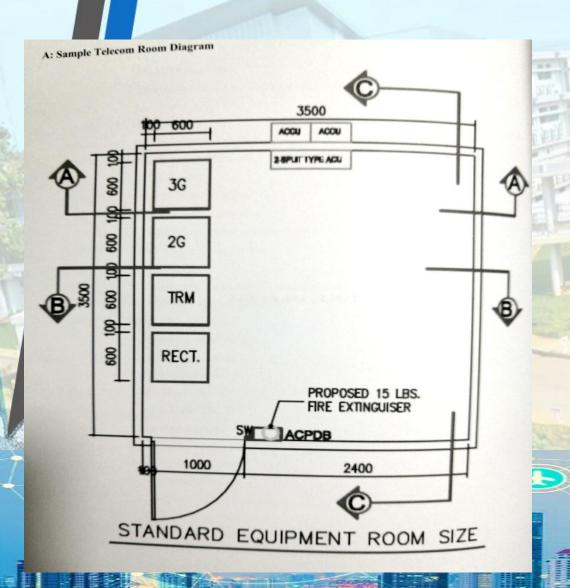

# Sample of Floor Plan (TELECOMMUNICATION SYSTEM)





# Sample of Detailed Plan (Telecommunication System)





FIRE ALARM MANUAL PULL STATION AND HORN INSTALLATION DETAIL

EC-8 NOT TO SCALE





4 SMOKE DETECTOR MOUNTING DETAIL SCALE



SPEAKER-STROBE, MANUAL PULL STATION AND FIREMAN'S TELEPHONE JACK MOUNTING DETAIL

SCALE

EC-9



2 DOME TYPE CAMERA MOUNTING DETAIL

SCALE

NTS











Single Line Diagran







# e. Bill of Materials & Cost Estimate

| ITEM