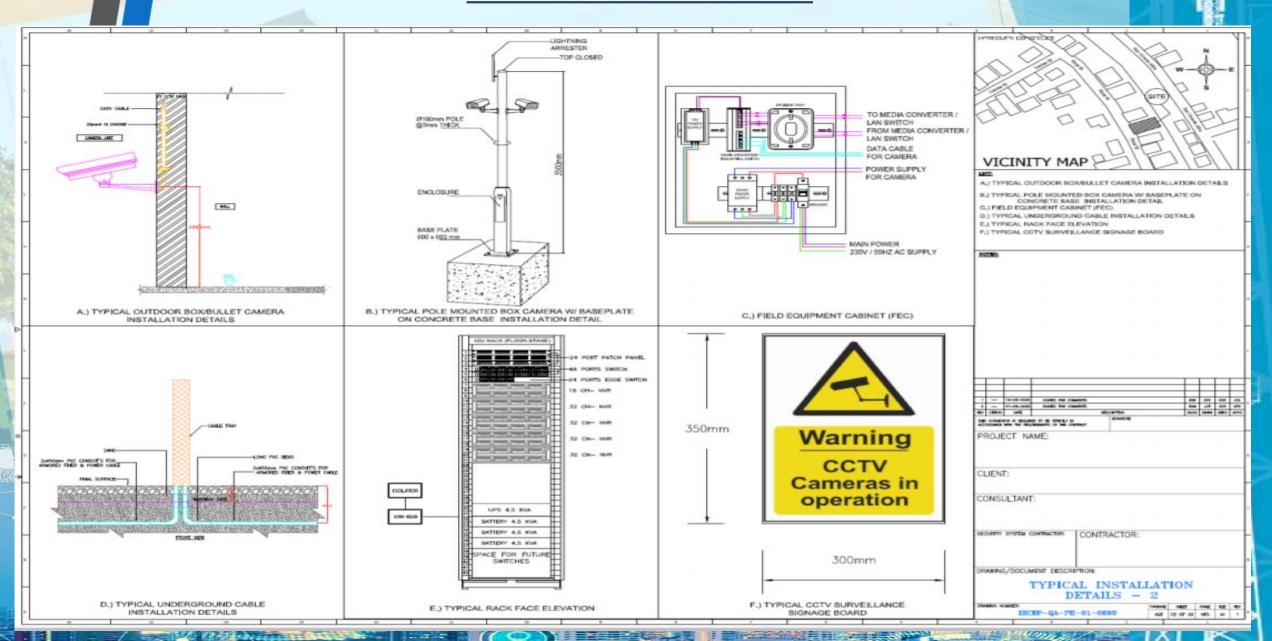

SCALE

EC-9

2 DOME TYPE CAMERA MOUNTING DETAIL

SCALE

NTS

Single Line Diagran