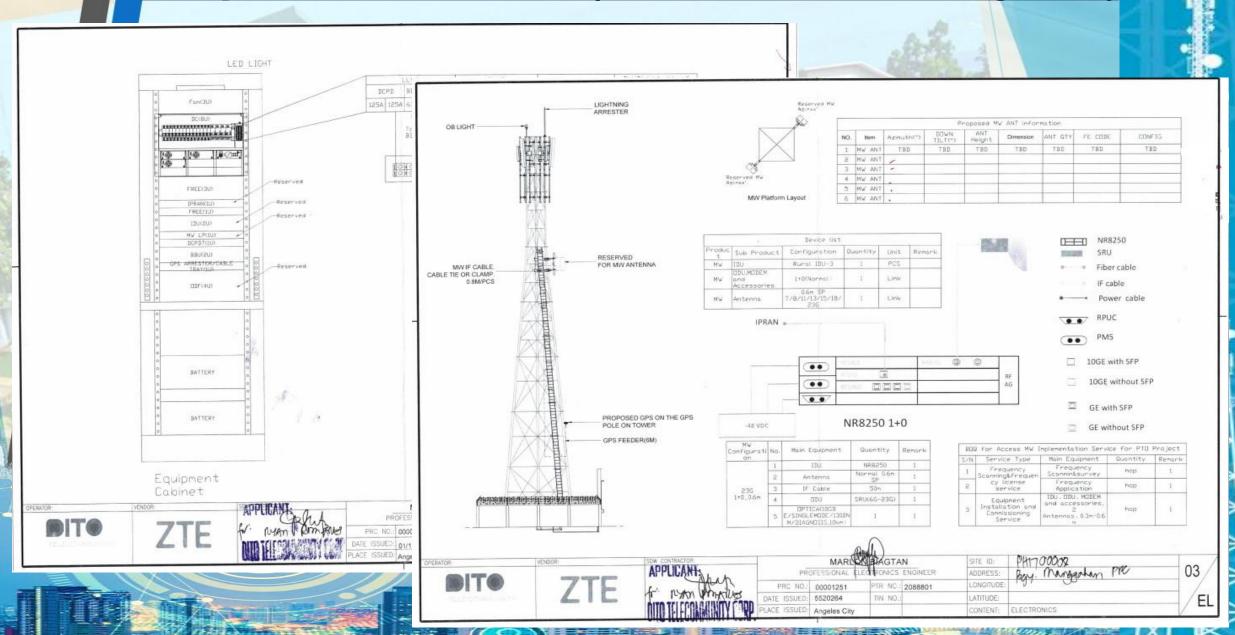

SCALE

EC-9

2 DOME TYPE CAMERA MOUNTING DETAIL

SCALE

NTS

Single Line Diagran