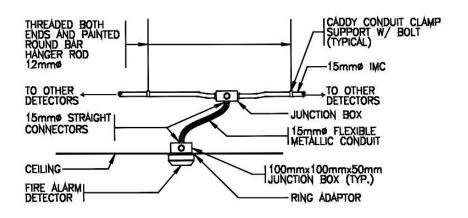

# Sample of Detailed Plan (Telecommunication System)

FIRE ALARM MANUAL PULL STATION AND HORN INSTALLATION DETAIL

EC-8 NOT TO SCALE

4 SMOKE DETECTOR MOUNTING DETAIL SCALE

SPEAKER-STROBE, MANUAL PULL STATION AND FIREMAN'S TELEPHONE JACK MOUNTING DETAIL