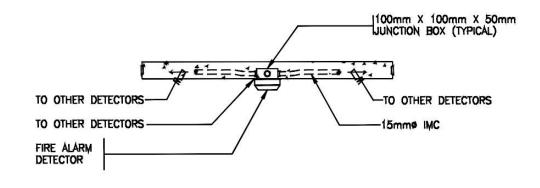

# Sample of Detailed Plan (Telecommunication System)

FIRE ALARM MANUAL PULL STATION AND HORN INSTALLATION DETAIL

EC-8 NOT TO SCALE

4 SMOKE DETECTOR MOUNTING DETAIL SCALE

SPEAKER-STROBE, MANUAL PULL STATION AND FIREMAN'S TELEPHONE JACK MOUNTING DETAIL