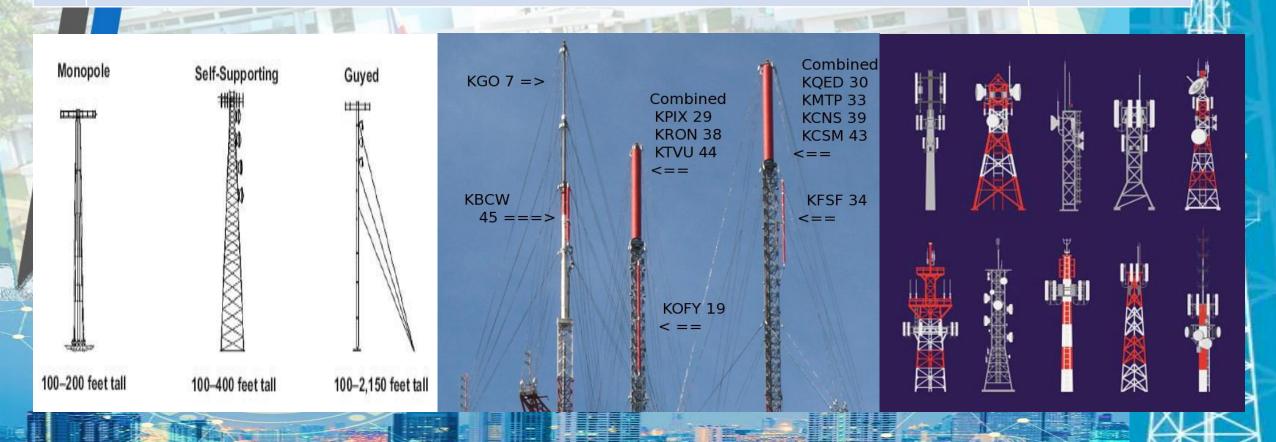

# Sample of Floor Plan (TELECOMMUNICATION SYSTEM)

# Sample of Detailed Plan (Telecommunication System)

FIRE ALARM MANUAL PULL STATION AND HORN INSTALLATION DETAIL

EC-8 NOT TO SCALE

4 SMOKE DETECTOR MOUNTING DETAIL SCALE

SPEAKER-STROBE, MANUAL PULL STATION AND FIREMAN'S TELEPHONE JACK MOUNTING DETAIL

SCALE

EC-9

2 DOME TYPE CAMERA MOUNTING DETAIL

SCALE

NTS

Single Line Diagran