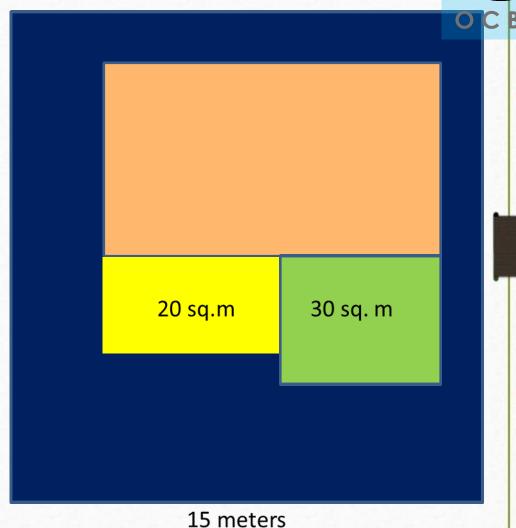

#### **Computation of Building Permit Fees**

- Ex.: Residential Building
  - Total Floor Area = 200 sq m.
    - FA Garage = 20 sq m.
    - FA Terrace = 30 sq m.
  - Total Lot Area  $(15x40) = 600m^2$ 
    - Frontage, L = 15 m.
  - Plumbing Fixtures = 3 units
  - Electrical = 20 light outlets, 20 switches, 20 conv. outlets